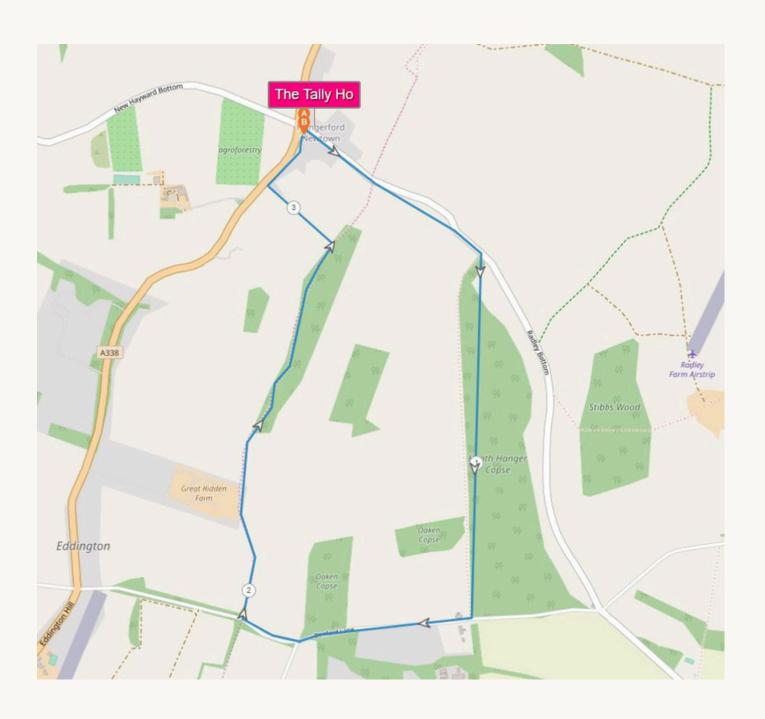

## Heath Hanger Wood

## 1 hour walk

Exit through the Pub garden and turn right onto Radley Bottom road with your back to A338.

Walk along road for about half a mile, then just after North Denford Farm turn right onto track through bluebell woods. Continue through wood on Heath Hanger track until the road is reached. Turn right onto Denford lane road.

Continue along road for about half a mile, past T-junction and on bend turn right into field

Continue along field tracks until you reach footpath across field. Turn left and walk past Little Hidden Farm Cottages and reach the A338.

Turn right down the old lane and walk back to the pub

www.tallyhohungerford.co.uk